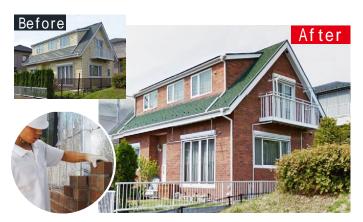

## 断埶サッシ

従来のアルミサッシから、断熱効果の高いペアガラスへの 交換やインナーサッシの取り付けを行う事で、断熱性能が 向上し、冬場の結露も少なくなり快適空間を実現します。

●断熱性能UPと外壁メンテナンスフリーが魅力。

外壁レンガ積みリフォーム

築13年を迎えたW様邸は、将来のメンテナンスを考え、 レンガ積みリフォームを決断。1つ1つ手で積み上げるレ ンガは、耐久性と共に断熱・遮熱にも優れます。

どこに頼んで良いか分からない、知らない業者はやっぱり心配… 頼むなら信頼の工務店! 地域密着型の工務店だから、 **できることがあります。** 