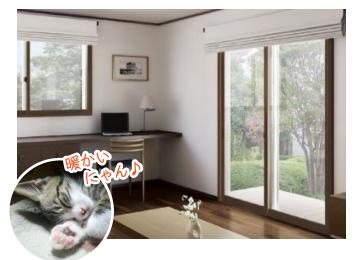

## 断埶サッシ

従来のアルミサッシから、断熱効果の高いペアガラスへの 交換やインナーサッシの取り付けを行う事で、断熱性能が 向上し、冬場の結露も少なくなり快適空間を実現します。

●断熱性能UPと外壁メンテナンスフリーが魅力。

外壁レンガ積みリフォーム

築13年を迎えたW様邸は、将来のメンテナンスを考え、 レンガ積みリフォームを決断。1つ1つ手で積み上げるレ ンガは、耐久性と共に断熱・遮熱にも優れます。

どこに頼んで良いか分からない、知らない業者はやっぱり心配… 頼むなら信頼の工務店! 地域密着型の工務店だから、 **できることがあります。** 