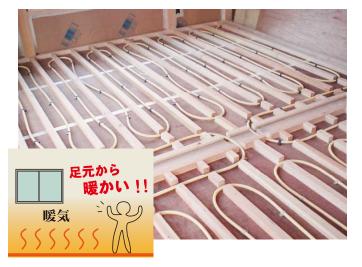

## 健康リフォームから「暖かい!!」の提案

●脱衣所もトイレも、全室暖かい! 温水床暖房リフォーム

温水式床暖房パイプを床一面に張り巡らし、家中どこでも 足元からポカポカ暖かに。エアコンのように風を吹かない から、お肌にも優しく、ホコリも立たずに快適です。

大地震は心配だけど、家全体の耐震工事は予算が難しいと いう方の為に、居間や寝室など普段使いの部屋を強固に補 強し、更に断熱性能をプラスしたシェルターが新登場。